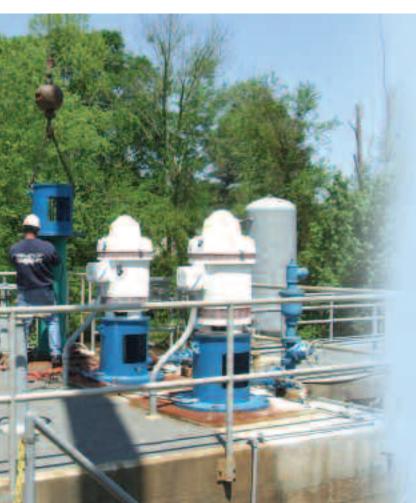

**Motor and Gear Engineering** provides hydraulic and pneumatic cylinder re-manufacturing that meet or exceed OEM specifications including the in-house manufacturing of all internal components required such as rods, pistons or packing glands. For rebuild/refurbish requirements of pumps and motors, our staff provides the service and replacement of all soft components (using reverse engineering when necessary), laser alignment and pressure testing. Installation (pull/push) is available in the field. A 1 year warranty is provided on all service and materials.